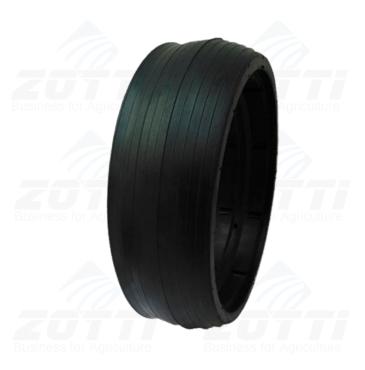

## Z650 - BANDA CONTROLE PROFUNDIDADE 4.1/2X15 - 8 FUROS BALDAN: 60200108011

Z651 - BANDA COMPACTADORA 300X25 BALDAN: 60200108089

Z654 – BANDA CONTROLE DE PROFUNDIDADE 103 X 8