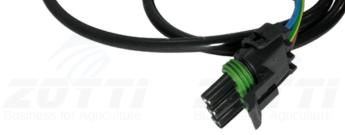

## Z3094 - SENSOR RPM DO PICADOR / SENSOR DE ROTACAO M12X1 3 FIOS CASE: 87650675

Business for Agricultur

**Business for Agriculture** 

Business for Agriculture

Business for Agriculture