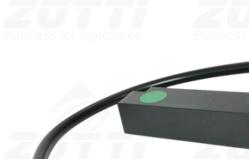

## Z3094 - SENSOR RPM DO PICADOR / SENSOR DE ROTACAO M12X1 3 FIOS CASE: 87650675

Business for Agricultur

**Business for Agriculture** 

Business for Agriculture

Business for Agriculture