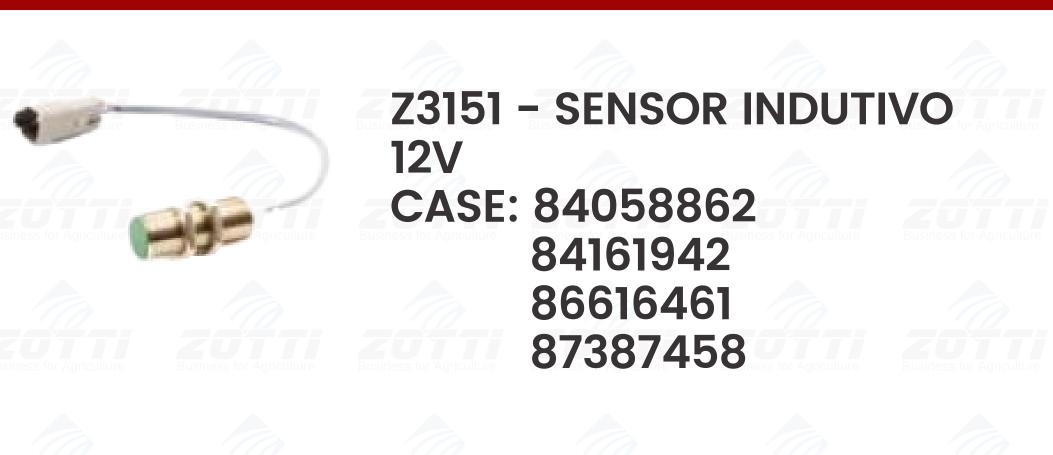

## Z3088- SENSOR ELETRICO DE RPM CASE: 245193C1















Z3090- SENSOR MAGNETICO DO KIT DO PICADOR CASE: 245410C1



Z3092- SENSOR DE SEMENTES CASE: 404831A1











Business for Agriculture

**ZUT** Business for Agriculture

## Z3094 - SENSOR RPM DO PICADOR / SENSOR DE ROTACAO M12X1 3 FIOS CASE: 87650675

Business for Agricultur

**Business for Agriculture** 

Business for Agriculture

Business for Agriculture



























































































#### Z3150 - SENSOR ROTAÇÃO **PLANTADEIRA CASE: 47430625** 84058860 86593627





















# CASE











**CASE: 87662555** 

**Z3072- SENSOR DE ROTACAO** 









































### Z3152 - SENSOR DE POSIÇÃO **CASE: 87282765** 87330286 87649363 47617974