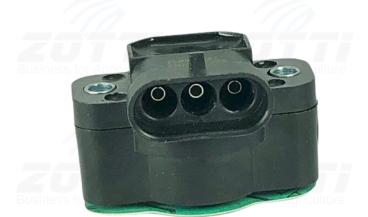

## Z3088- SENSOR ELETRICO DE RPM CASE: 245193C1















Z3090- SENSOR MAGNETICO DO KIT DO PICADOR CASE: 245410C1



Z3092- SENSOR DE SEMENTES CASE: 404831A1











Business for Agriculture

**ZUT** Business for Agriculture

## Z3094 - SENSOR RPM DO PICADOR / SENSOR DE ROTACAO M12X1 3 FIOS CASE: 87650675

Business for Agricultur

**Business for Agriculture** 

Business for Agriculture

Business for Agriculture



























































































#### Z3150 - SENSOR ROTAÇÃO **PLANTADEIRA CASE: 47430625** 84058860 86593627





















# CASE











**CASE: 87662555** 

**Z3072- SENSOR DE ROTACAO** 









































### Z3152 - SENSOR DE POSIÇÃO **CASE: 87282765** 87330286 87649363 47617974