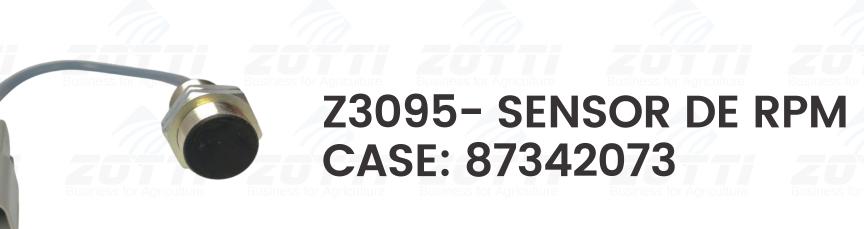

## Z3088- SENSOR ELETRICO DE RPM CASE: 245193C1















Z3090- SENSOR MAGNETICO DO KIT DO PICADOR CASE: 245410C1



Z3092- SENSOR DE SEMENTES CASE: 404831A1











Business for Agriculture

**ZUT** Business for Agriculture

## Z3094 - SENSOR RPM DO PICADOR / SENSOR DE ROTACAO M12X1 3 FIOS CASE: 87650675

Business for Agricultur

**Business for Agriculture** 

Business for Agriculture

Business for Agriculture



























































































#### Z3150 - SENSOR ROTAÇÃO **PLANTADEIRA CASE: 47430625** 84058860 86593627





















# CASE











**CASE: 87662555** 

**Z3072- SENSOR DE ROTACAO** 









































### Z3152 - SENSOR DE POSIÇÃO **CASE: 87282765** 87330286 87649363 47617974