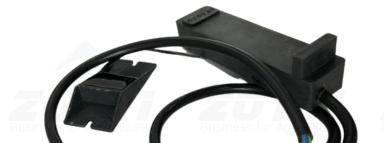

## Z3094 - SENSOR RPM DO PICADOR / SENSOR DE ROTACAO M12X1 3 FIOS CASE: 87650675

Business for Agricultur

**Business for Agriculture** 

Business for Agriculture

Business for Agriculture