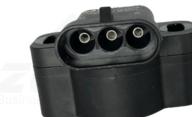

## Z3088- SENSOR ELETRICO DE RPM CASE: 245193C1















Z3090- SENSOR MAGNETICO DO KIT DO PICADOR CASE: 245410C1



Z3092- SENSOR DE SEMENTES CASE: 404831A1











Business for Agriculture

**ZUT** Business for Agriculture

## Z3094 - SENSOR RPM DO PICADOR / SENSOR DE ROTACAO M12X1 3 FIOS CASE: 87650675

Business for Agricultur

**Business for Agriculture** 

Business for Agriculture

Business for Agriculture



























































































#### Z3150 - SENSOR ROTAÇÃO **PLANTADEIRA CASE: 47430625** 84058860 86593627





















# CASE











**CASE: 87662555** 

**Z3072- SENSOR DE ROTACAO** 









































### Z3152 - SENSOR DE POSIÇÃO **CASE: 87282765** 87330286 87649363 47617974